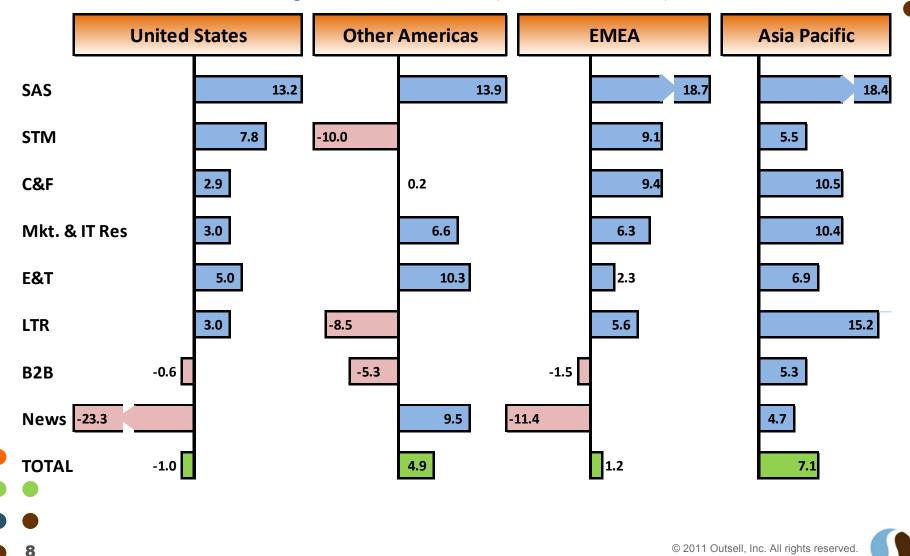

## **Global Growth Across Segments**

Average Revenue Growth (CAGR % 2005-10)

Mobile Workflows Big Data + Extreme Analytics Customized Solutions